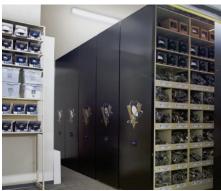

## **MOBILIZE TO MAXIMIZE**

Eliminate the need for multiple space-wasting static aisles and use the total potential of your vertical and horizontal space with Quadral's modular high-density movable sliding storage system.

## QUADRAL MOVES LATERALLY ALLOWING ACCESS TO THE BACK ROW OF STATIONARY SHELVING UNITS