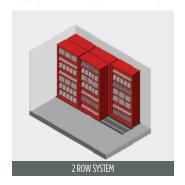

SES STORAGE CAPACITY IN ANY GIVEN AREA.



SLIDE LATERALLY TO THE LEFT



SLIDE LATERALLY TO THE RIGHT



SLIDE LATERALLY TO THE LEFT OR TO THE RIGHT.

ADD AS MANY MODULAR MOBILE UNITS AND
SHELVING SECTIONS ALONG THE WALL.

# LEVERAGE LIMITED STORAGE SPACE

## **WITH QUADRAL**

#### **IDEAL FOR CONFINED ROOMS OR ALONG WALLS TO SAVE SPACE**

Proving that big is not necessarily best, Quadral is a compact, high-density movable shelving system that leverages your available space to make your storage as efficient as possible. It's an excellent alternative when space limitations prevent you from using one of Montel's larger mobile systems.

## QUADRAL MOVES LATERALLY ALLOWING ACCESS TO THE BACK ROW OF STATIONARY SHELVING UNITS



#### TWO OR THREE ROWS SLIDING STORAGE SYSTEMS TO MAXIMIZE SPACE





#### **ACCESSORIES**

- SLIDING FRAME FOR HANGING FILES
- LOCKABLE HINGED DOORS
- DIVIDERS
- BIN DIVIDERS
- BOOK SUPPORTS
- PENDAFLEX DRAWER
- SLOTTED SHELF & BACK SHELF
- SLIDING PERFORATED SHELVES
- COMIC STRIPS DRAWER
- SLIDING TRAYS

- PERFORATED SIDE PANELS WITH SMARTSHELF SHELVING (4-POST)
- PULL-OUT MODULAR DRAWERS WITH OR WITHOUT INTERLOCK (LOCKABLE)
- PULL-OUT WORKING SHELF
- GUN HOLDERS & FIREARMS AMMUNITION DRAWER
- GARMENT RODS
- ADJUSTABLE FRONT STOPS WITH SMARTSHELF SHELVING (4-POST)

















## CAN ACCOMMODATE THE FOLLOWING MONTEL SHELVING SYSTEMS:

- Cabinet Style (Case-Type) for office spaces. The closed cabinet provides a clean and appealing environment.
- SmartShelf (4-Post) for back of the house areas, warehouses and garages.



CABINET STYLE (CASE-TYPE)
IDE