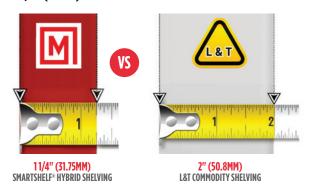

#### MORE STORAGE HORIZONTALLY

3/4" (19 MM) MORE USABLE STORAGE PER SHELF

NOTE: MONTEL CABINET STYLE (CASE-TYPE) DOUBLE WALLS ARE 5/8" (15.88 MM) THICK.

= 12" (30.48 CM) MORE USABLE STORAGE PER SHELVING UNIT X 100 SECTIONS

= 1,200" (30.48 M) ADDITIONAL LINEAR INCHES OF STORAGE WITH SMARTSHELF® VS. L&T

NOTE: WHAT ABOUT THE ADDITIONAL STORAGE VERTICALLY DUE TO THE 1" INCREMENTS VS. L&T AT 1 1/2" INCREMENTS. ADD THESE EXTRA LINEAR INCHES TO YOUR TOTAL.