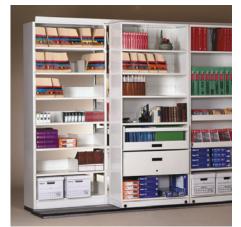

**QUADRAL** | BUSINESS

QUADRAL | FILE CABINETS MOUNTED ON MOBILE LATERAL SLIDING CARRIAGES

**QUADRAL** | VARIOUS ACCESSORIES

QUADRAL FRONT SHELVING SECTIONS ARE MOUNTED ON MOVABLE CARRIAGES THAT SLIDE LATERALLY ALLOWING ACCESS TO THE BACK ROW OF STATIONARY SHELVING SECTIONS. QUADRAL INCREASES STORAGE CAPACITY IN ANY GIVEN AREA.