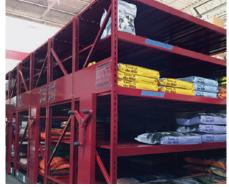

#### **EASY TO MOVE AND RECONFIGURE**

Use Quadral when you need to store items in a small room, next to a wall or any confined space that requires maximum storage capacity. The light, handle-free carriage base supports Montel's versatile Cabinet Style (Case-Type) or SmartShelf® (4-Post) shelving systems. The carriages move laterally allowing you to make full use of your storage space without wasting a square inch. For high-density storage of relatively small and light items such as files, boxes, medications and parts, it's vastly superior to conventional filing and storage systems.

QUADRAL FRONT SHELVING SECTIONS ARE MOUNTED ON MOVABLE CARRIAGES THAT SLIDE LATERALLY ALLOWING ACCESS TO THE BACK ROW OF STATIONARY SHELVING SECTIONS. QUADRAL INCREASES STORAGE CAPACITY IN ANY GIVEN AREA.