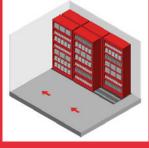

SLIDE LATERALLY TO THE LEFT

SLIDE LATERALLY TO THE RIGHT

SLIDE LATERALLY TO THE LEFT OR TO THE RIGHT.

ADD AS MANY MODULAR MOBILE UNITS AND
SHELVING SECTIONS ALONG THE WALL.

## QUADRAL MOVES LATERALLY ALLOWING ACCESS TO THE BACK ROW OF STATIONARY SHELVING UNITS