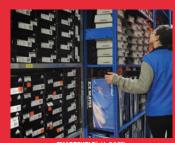

#### **EASY TO MOVE AND RECONFIGURE**

Use Quadral when you need to store items in a small room, next to a wall or any confined space that requires maximum storage capacity. The light, handle-free carriage base supports Montel's versatile Cabinet Style (Case-Type) or SmartShelf® (4-Post) shelving systems. The carriages move laterally allowing you to make full use of your storage space without wasting a square inch. For high-density storage of relatively small and light items such as files, boxes, medications and parts, it's vastly superior to conventional filing and storage systems.

## **MOBILIZE TO MAXIMIZE**

Eliminate the need for multiple space-wasting static aisles and use the total potential of your vertical and horizontal space with Quadral's modular high-density movable sliding storage system.

QUADRAL FRONT SHELVING SECTIONS ARE MOUNTED ON MOVABLE CARRIAGES THAT SLIDE LATERALLY ALLOWING ACCESS TO THE BACK ROW OF STATIONARY SHELVING SECTIONS. QUADRAL INCREASES STORAGE CAPACITY IN ANY GIVEN AREA.