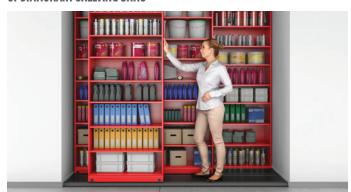

#### **EASY TO MOVE AND RECONFIGURE**

Use Quadral when you need to store items in a small room, next to a wall or any confined space that requires maximum storage capacity. The light, handle-free carriage base supports Montel's versatile Cabinet Style (Case-Type) or SmartShelf® (4-Post) shelving systems. The carriages move laterally allowing you to make full use of your storage space without wasting a square inch. For high-density storage of relatively small and light items such as files, boxes, medications and parts, it's vastly superior to conventional filing and storage systems.

QUADRAL FRONT SHELVING SECTIONS ARE MOUNTED ON MOVABLE CARRIAGES THAT SLIDE LATERALLY ALLOWING ACCESS TO THE BACK ROW OF STATIONARY SHELVING SECTIONS. QUADRAL INCREASES STORAGE CAPACITY IN ANY GIVEN AREA.