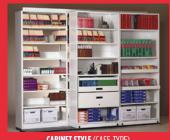

## CAN ACCOMMODATE THE FOLLOWING MONTEL SHELVING SYSTEMS:

- Cabinet Style (Case-Type) for office spaces. The closed cabinet provides a clean and appealing environment.
- SmartShelf (4-Post) for back of the house areas, warehouses and garages.

CABINET STYLE (CASE-TYPE)
IDEAL FOR OFFICE SPACES
& CORPORATE STORAGE

SMARTSHELF® (4-POST)
IDEAL FOR BACK OF THE HOUSE AREAS,
WAREHOUSES AND GARAGES