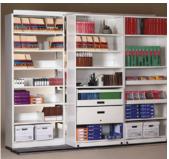

#### **EASY TO MOVE AND RECONFIGURE**

Use Quadral when you need to store items in a small room, next to a wall or any confined space that requires maximum storage capacity. The light, handle-free carriage base supports Montel's versatile Cabinet Style (Case-Type) or SmartShelf® (4-Post) shelving systems. The carriages move laterally allowing you to make full use of your storage space without wasting a square inch. For high-density storage of relatively small and light items such as files, boxes, medications and parts, it's vastly superior to conventional filing and storage systems.

**QUADRAL** | BUSINESS

QUADRAL | FILE CABINETS MOUNTED ON MOBILE LATERAL SLIDING CARRIAGES

**QUADRAL** | VARIOUS ACCESSORIES

QUADRAL FRONT SHELVING SECTIONS ARE MOUNTED ON MOVABLE CARRIAGES THAT SLIDE LATERALLY ALLOWING ACCESS TO THE BACK ROW OF STATIONARY SHELVING SECTIONS. QUADRAL INCREASES STORAGE CAPACITY IN ANY GIVEN AREA.