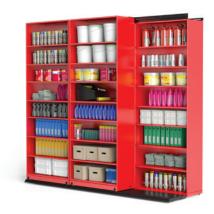

## CAN ACCOMMODATE THE FOLLOWING MONTEL SHELVING SYSTEMS:

- Cabinet Style (Case-Type) for office spaces. The closed cabinet provides a clean and appealing environment.
- SmartShelf (4-Post) for back of the house areas, warehouses and garages.

CABINET STYLE (CASE-TYPE)
IDEAL FOR OFFICE SPACES
& CORPORATE STORAGE

SMARTSHELF® (4-POST)
IDEAL FOR BACK OF THE HOUSE AREAS,
WAREHOUSES AND GARAGES