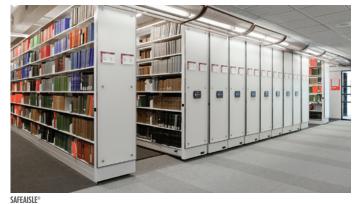

### WE'VE MANUFACTURED AND INSTALLED THOUSANDS OF PROJECTS AROUND THE WORLD.

MOBILEX® MECHANICAL-ASSIST MOBILE SYSTEM WITH WITH 4D WIDE SPAN RACKING

SMARTSHELF® 4-POST HYBRID SHELVING SYSTEM

SAFEAISLE® POWERED MOBILE SHELVING SYSTEM

SAFEAISLE® POWERED MOBILE SHELVING SYSTEM

**MOBILEX**® MECHANICAL-ASSIST MOBILE SHELVING SYSTEM

SAFERAK® POWERED MOBILE RACKING SYSTEM FOR COLD STORAGE