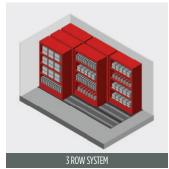

S STORAGE CAPACITY IN ANY GIVEN AREA.



SLIDE LATERALLY TO THE LEFT



SLIDE LATERALLY TO THE RIGHT



SLIDE LATERALLY TO THE LEFT OR TO THE RIGHT.

ADD AS MANY MODULAR MOBILE UNITS AND
SHELVING SECTIONS ALONG THE WALL.

# LEVERAGE LIMITED STORAGE SPACE

## **WITH QUADRAL**

#### **IDEAL FOR CONFINED ROOMS OR ALONG WALLS TO SAVE SPACE**

Proving that big is not necessarily best, Quadral is a compact, high-density movable shelving system that leverages your available space to make your storage as efficient as possible. It's an excellent alternative when space limitations prevent you from using one of Montel's larger mobile systems.

## QUADRAL MOVES LATERALLY ALLOWING ACCESS TO THE BACK ROW OF STATIONARY SHELVING UNITS



#### TWO OR THREE ROWS SLIDING STORAGE SYSTEMS TO MAXIMIZE SPACE





#### **ACCESSORIES**

- SLIDING FRAME FOR HANGING FILES
- LOCKABLE HINGED DOORS
- DIVIDERS
- BIN DIVIDERS
- BOOK SUPPORTS
- PENDAFLEX DRAWER
- SLOTTED SHELF & BACK SHELF
- SLIDING PERFORATED SHELVES
- COMIC STRIPS DRAWER
- SLIDING TRAYS

- PERFORATED SIDE PANELS WITH SMARTSHELF SHELVING (4-POST)
- PULL-OUT MODULAR DRAWERS WITH OR WITHOUT INTERLOCK (LOCKABLE)
- PULL-OUT WORKING SHELF
- GUN HOLDERS & FIREARMS AMMUNITION DRAWER
- GARMENT RODS
- ADJUSTABLE FRONT STOPS WITH SMARTSHELF SHELVING (4-POST)

















## CAN ACCOMMODATE THE FOLLOWING MONTEL SHELVING SYSTEMS:

- Cabinet Style (Case-Type) for office spaces. The closed cabinet provides a clean and appealing environment.
- SmartShelf (4-Post) for back of the house areas, warehouses and garages.



CABINET STYLE (CASE-TYPE)
IDEAL