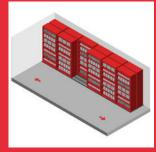

need to change your space at a later date. You can face the future with peace of mind since the modular floor units are expandable so you can easily add units eventually.



**QUADRAL** | BUSINESS



QUADRAL | FILE CABINETS MOUNTED ON MOBILE LATERAL SLIDING CARRIAGES



**QUADRAL** | VARIOUS ACCESSORIES

## **MOBILIZE TO MAXIMIZE**

Eliminate the need for multiple space-wasting static aisles and use the total potential of your vertical and horizontal space with Quadral's modular high-density movable sliding storage system.

QUADRAL FRONT SHELVING SECTIONS ARE MOUNTED ON MOVABLE CARRIAGES THAT SLIDE LATERALLY ALLOWING ACCESS TO THE BACK ROW OF STATIONARY SHELVING SECTIONS. QUADRAL INCREASES STORAGE CAPACITY IN ANY GIVEN AREA.



SLIDE LATERALLY TO THE LEFT



SLIDE LATERALLY TO THE RIGHT



SLIDE LATERALLY TO THE LEFT OR TO THE RIGHT.

ADD AS MANY MODULAR MOBILE UNITS AND
SHELVING SECTIONS ALONG THE WALL.

# LEVERAGE LIMITED STORAGE SPACE

## **WITH QUADRAL**

#### **IDEAL FOR CONFINED ROOMS OR ALONG WALLS TO SAVE SPACE**

Proving that big is not necessarily best, Quadral is a compact, high-density movable shelving system that leverages your available space to make your storage as efficient as possible. It's an excellent alternative when space limitations prevent you from using one of Montel's larger mobile systems.

## QUADRAL MOVES LATERALLY ALLOWING ACCESS TO THE BACK ROW OF STATIONARY SHELVING UNITS



#### TWO OR THREE ROWS SLIDING STORAGE SYSTEMS TO MAXIMIZE SPACE





#### **ACCESSORIES**

- SLIDING FRAME FOR HANGING FILES
- LOCKABLE HINGED DOORS
- DIVIDERS
- BIN DIV