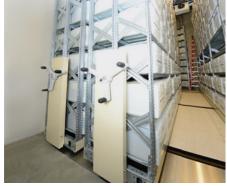

#### **EASY TO MOVE AND RECONFIGURE**

Use Quadral when you need to store items in a small room, next to a wall or any confined space that requires maximum storage capacity. The light, handle-free carriage base supports Montel's versatile Cabinet Style (Case-Type) or SmartShelf® (4-Post) shelving systems. The carriages move laterally allowing you to make full use of your storage space without wasting a square inch. For high-density storage of relatively small and light items such as files, boxes, medications and parts, it's vastly superior to conventional filing and storage systems.

**QUADRAL** | BUSINESS

QUADRAL | FILE CABINETS MOUNTED ON MOBILE LATERAL SLIDING CARRIAGES

**QUADRAL** | VARIOUS ACCESSORIES

QUADRAL FRONT SHELVING SECTIONS ARE MOUNTED ON MOVABLE CARRIAGES THAT SLIDE LATERALLY ALLOWING ACCESS TO THE BACK ROW OF STATIONARY SHELVING SECTIONS. QUADRAL INCREASES STORAGE CAPACITY IN ANY GIVEN AREA.

SLIDE LATERALLY TO THE LEFT

SLIDE LATERALLY TO THE RIGHT

SLIDE LATERALLY TO THE LEFT OR TO THE RIGHT.

ADD AS MANY MODULAR MOBILE UNITS AND
SHELVING SECTIONS ALONG THE WALL.

## QUADRAL MOVES LATERALLY ALLOWING ACCESS TO THE BACK ROW OF STATIONARY SHELVING UNITS