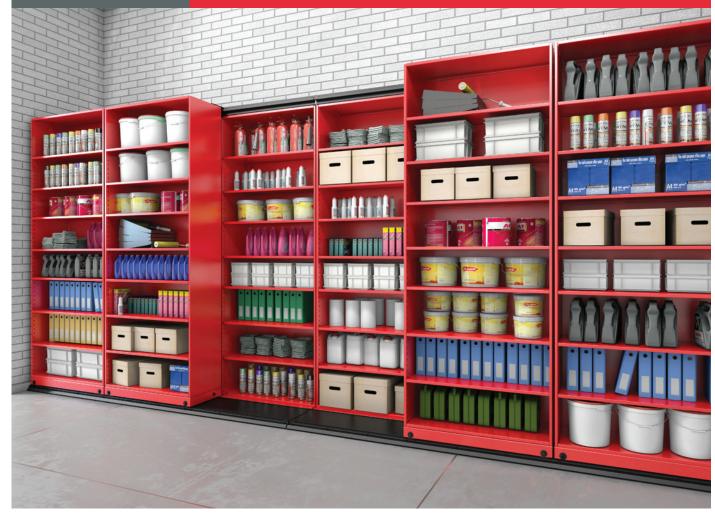

#### **EASY TO MOVE AND RECONFIGURE**

Use Quadral when you need to store items in a small room, next to a wall or any confined space that requires maximum storage capacity. The light, handle-free carriage base supports Montel's versatile Cabinet Style (Case-Type) or SmartShelf® (4-Post) shelving systems. The carriages move laterally allowing you to make full use of your storage space without wasting a square inch. For high-density storage of relatively small and light items such as files, boxes, medications and parts, it's vastly superior to conventional filing and storage systems.

## **MOBILIZE TO MAXIMIZE**

Eliminate the need for multiple space-wasting static aisles and use the total potential of your vertical and horizontal space with Quadral's modular high-density movable sliding storage system.

QUADRAL FRONT SHELVING SECTIONS ARE MOUNTED ON MOVABLE CARRIAGES THAT SLIDE LATERALLY ALLOWING ACCESS TO THE BACK ROW OF STATIONARY SHELVING SECTIONS. QUADRAL INCREASES STORAGE CAPACITY IN ANY GIVEN AREA.

SLIDE LATERALLY TO THE LEFT

SLIDE LATERALLY TO THE RIGHT

SLIDE LATERALLY TO THE LEFT OR TO THE RIGHT.

ADD AS MANY MODULAR MOBILE UNITS AND
SHELVING SECTIONS ALONG THE WALL.