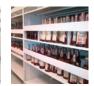

#### **EASY TO MOVE AND RECONFIGURE**

Use Quadral when you need to store items in a small room, next to a wall or any confined space that requires maximum storage capacity. The light, handle-free carriage base supports Montel's versatile Cabinet Style (Case-Type) or SmartShelf® (4-Post) shelving systems. The carriages move laterally allowing you to make full use of your storage space without wasting a square inch. For high-density storage of relatively small and light items such as files, boxes, medications and parts, it's vastly superior to conventional filing and storage systems.

QUADRAL FRONT SHELVING SECTIONS ARE MOUNTED ON MOVABLE CARRIAGES THAT SLIDE LATERALLY ALLOWING ACCESS TO THE BACK ROW OF STATIONARY SHELVING SECTIONS. QUADRAL INCREASES STORAGE CAPACITY IN ANY GIVEN AREA.