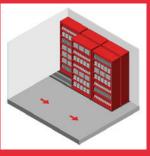

SLIDE LATERALLY TO THE LEFT

SLIDE LATERALLY TO THE RIGHT

SLIDE LATERALLY TO THE LEFT OR TO THE RIGHT.

ADD AS MANY MODULAR MOBILE UNITS AND
SHELVING SECTIONS ALONG THE WALL.

## QUADRAL MOVES LATERALLY ALLOWING ACCESS TO THE BACK ROW OF STATIONARY SHELVING UNITS