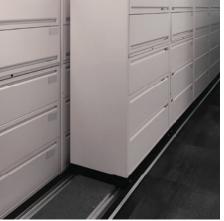

## **MOBILIZE TO MAXIMIZE**

Eliminate the need for multiple space-wasting static aisles and use the total potential of your vertical and horizontal space with Quadral's modular high-density movable sliding storage system.

QUADRAL FRONT SHELVING SECTIONS ARE MOUNTED ON MOVABLE CARRIAGES THAT SLIDE LATERALLY ALLOWING ACCESS TO THE BACK ROW OF STATIONARY SHELVING SECTIONS. QUADRAL INCREASES STORAGE CAPACITY IN ANY GIVEN AREA.

## QUADRAL MOVES LATERALLY ALLOWING ACCESS TO THE BACK ROW OF STATIONARY SHELVING UNITS