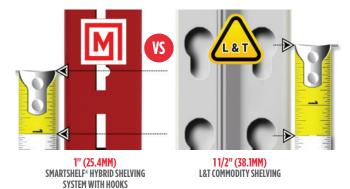

#### **MORE STORAGE VERTICALLY**

ADJUSTABLE SHELVES IN 1" (25.4 MM) INCREMENTS

NOTE: MONTEL CABINET STYLE (CASE-TYPE) SHELVING IS ADJUSTABLE AT EVERY 11/2 (38MM) INCREMENTS

= 12" (30.48 CM) MORE USABLE STORAGE PER SHELVING UNIT X 100 SECTIONS

= 1,200" (30.48 M) ADDITIONAL LINEAR INCHES OF STORAGE WITH SMARTSHELF® VS. L&T

NOTE: WHAT ABOUT THE ADDITIONAL STORAGE VERTICALLY DUE TO THE 1" INCREMENTS VS. L&T AT 1 1/2" INCREMENTS. ADD THESE EXTRA LINEAR INCHES TO YOUR TOTAL.