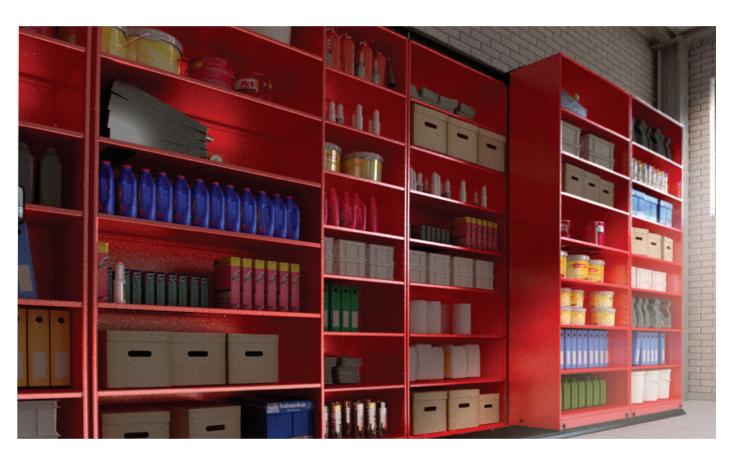

## CAN ACCOMMODATE THE FOLLOWING MONTEL SHELVING SYSTEMS:

- Cabinet Style (Case-Type) for office spaces. The closed cabinet provides a clean and appealing environment.
- SmartShelf (4-Post) for back of the house areas, warehouses and garages.

CABINET STYLE (CASE-TYPE)
IDEAL FOR OFFICE SPACES
& CORPORATE STORAGE

SMARTSHELF® (4-POST)
IDEAL FOR BACK OF THE HOUSE AREAS,
WAREHOUSES AND GARAGES